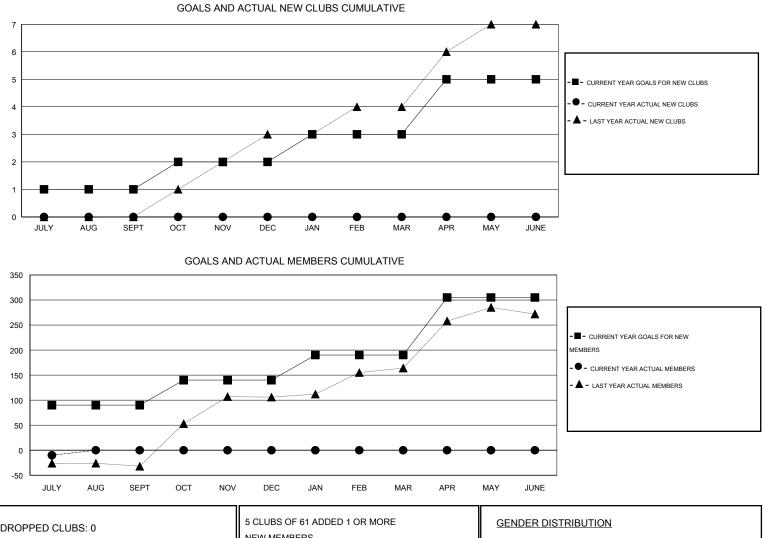

## LOCATION INDONESIA

GMT CA 7 Clubs Members RESULTS FOR 2014-2015 RESULTS FOR 2014-2015 NEW CLUB ACTUAL NEW ACTUAL ACTUAL NET NEW MEMBER ACTUAL TOTAL ACTUAL ACTUAL NET QUARTER QUARTER GOAL CLUBS DROPPED GAIN/ GOAL MEMBERS DROPPED GAIN/ CLUBS LOSS MEMBERS LOSS ADDED 1 0 0 0 90 7 17 -10 JULY/AUG/SEPT JULY/AUG/SEPT 0 0 0 0 50 0 0 1 OCT/NOV/DEC OCT/NOV/DEC 0 0 0 50 0 0 0 1 JAN/FEB/MAR JAN/FEB/MAR 2 0 0 0 115 0 0 0 APR/MAY/JUNE APR/MAY/JUNE

| DROPPED CLUBS: 0                    |              | 5 CLUBS OF 61 ADDED 1 OR MORE<br>NEW MEMBERS       | GENDER DISTRIBUTION<br>MALE 843 (44.60%)                        |                |                   |
|-------------------------------------|--------------|----------------------------------------------------|-----------------------------------------------------------------|----------------|-------------------|
| DROPPED MEMBERS                     |              |                                                    | FEMALE                                                          | 1,047 (55.40%) |                   |
| DECEASED<br>CLUB CANCELLED<br>OTHER | 0<br>0<br>17 | CLICK HERE FOR HEALTH<br>ASSESSMENT DATA           | FAMILY UNIT MEMBERS<br>HEAD OF HOUSEHOLD<br>NON-HEAD OF HOUSEHO |                | 327<br>150<br>177 |
| TOTAL                               | 17           | risht 0044 Lines Olube letters thread All Diskte D |                                                                 |                |                   |